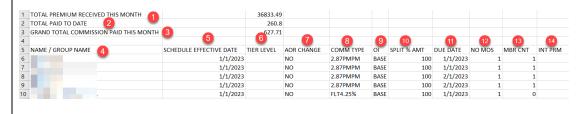

3 Description of the fields on the Detailed Compensations Statement in excel continued.

| #  | Field Name                             | Field Description                                                                                                                                                                                                       |  |  |
|----|----------------------------------------|-------------------------------------------------------------------------------------------------------------------------------------------------------------------------------------------------------------------------|--|--|
| 1  | Total Premium                          | Amount of the premium received                                                                                                                                                                                          |  |  |
|    | Received This Month                    | during the month of the statement                                                                                                                                                                                       |  |  |
| 2  | Total Paid To Date                     | Total amount paid as of today                                                                                                                                                                                           |  |  |
| 3  | Grand Total Commission Paid this Month | Total commission paid during the month of the statement                                                                                                                                                                 |  |  |
| 4  | Name/Group Name                        | <ul> <li>Depending on the market business unit (MBU):</li> <li>Individual business = Policy Name</li> <li>Small Group business = Group Name</li> <li>Large Group business = Group Name or<br/>Sub-Group Name</li> </ul> |  |  |
| 5  | Schedule Eff Date                      | Contains the Effective Date for the schedule used to calculate the compensation payment                                                                                                                                 |  |  |
| 6  | Tier Level                             | Shows the tier level of the policy (applies only to Individual Business)                                                                                                                                                |  |  |
| 7  | AOR Change                             | Indicates if the policy/group had an Agent of Record (AOR) change                                                                                                                                                       |  |  |
| 8  | Comm Type                              | Contains the commission schedule used to calculate the commission payment.                                                                                                                                              |  |  |
| 9  | OI                                     | Override indicator will advise if the commission payment is for Base, Override, Association or Oversight                                                                                                                |  |  |
| 10 | Split % Amt                            | Agent compensation split percent on the policy, if applicable                                                                                                                                                           |  |  |
| 11 | Due Date                               | The billing due date of the compensation payment                                                                                                                                                                        |  |  |
| 12 | No Mos                                 | Number of months of which the commission is paid                                                                                                                                                                        |  |  |
| 13 | Mbr Cnt                                | Member count for the premiums reconciled                                                                                                                                                                                |  |  |