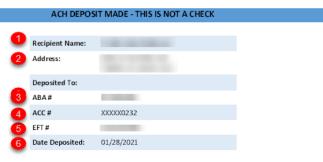

The ACH Details will be included on the Cover Page if the payment is distributed via an Electronic Fund Transfer (EFT).

| # | Field Name     | Field Description                             |  |
|---|----------------|-----------------------------------------------|--|
| 1 | Recipient Name | Name of the Agent/Agency paid compensation    |  |
| 2 | Address        | Address of the Agent/Agency paid compensation |  |
| 3 | ABA#           | Bank Account Routing Number                   |  |
| 4 | ACC#           | Agent/Agency Bank Account Number              |  |
| 5 | EFT#           | Electronic Fund Transfer Transaction Number   |  |
| 6 | Date Deposited | The date the EFT is deposited                 |  |