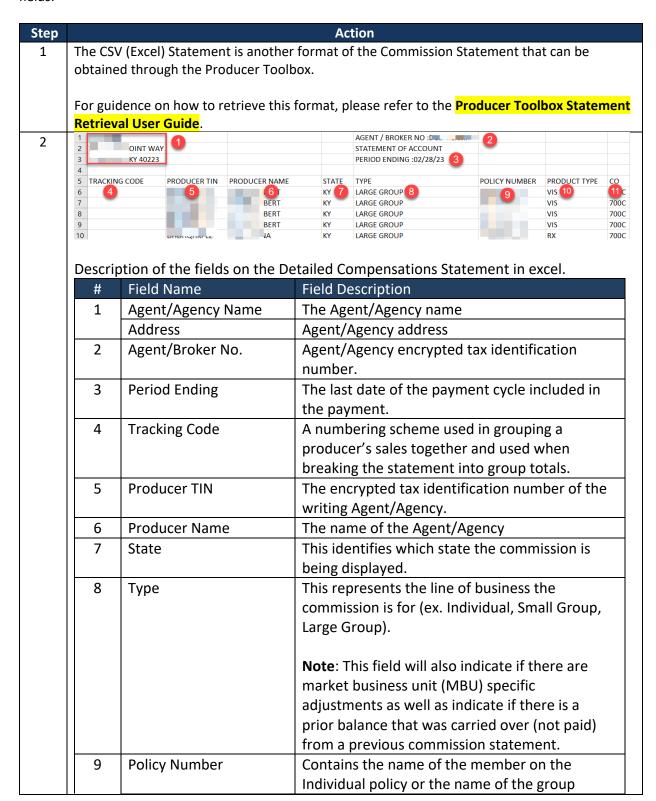

## **Detailed CSV (Excel) Statement**

Below contains the Detailed Compensation Statement in Excel format followed by a description of the fields.

| Step | Action |              |                                               |
|------|--------|--------------|-----------------------------------------------|
|      |        |              | business.                                     |
|      | 10     | Product Type | Product Type abbreviation (Ex. Med = Medical, |
|      |        |              | LFE = Life)                                   |
|      | 11     | СО           | Company code                                  |
|      |        |              |                                               |

3 Description of the fields on the Detailed Compensations Statement in excel continued.

| #  | Field Name                             | Field Description                                                                                                                                                                                                       |  |  |
|----|----------------------------------------|-------------------------------------------------------------------------------------------------------------------------------------------------------------------------------------------------------------------------|--|--|
| 1  | Total Premium                          | Amount of the premium received                                                                                                                                                                                          |  |  |
|    | Received This Month                    | during the month of the statement                                                                                                                                                                                       |  |  |
| 2  | Total Paid To Date                     | Total amount paid as of today                                                                                                                                                                                           |  |  |
| 3  | Grand Total Commission Paid this Month | Total commission paid during the month of the statement                                                                                                                                                                 |  |  |
| 4  | Name/Group Name                        | <ul> <li>Depending on the market business unit (MBU):</li> <li>Individual business = Policy Name</li> <li>Small Group business = Group Name</li> <li>Large Group business = Group Name or<br/>Sub-Group Name</li> </ul> |  |  |
| 5  | Schedule Eff Date                      | Contains the Effective Date for the schedule used to calculate the compensation payment                                                                                                                                 |  |  |
| 6  | Tier Level                             | Shows the tier level of the policy (applies only to Individual Business)                                                                                                                                                |  |  |
| 7  | AOR Change                             | Indicates if the policy/group had an Agent of Record (AOR) change                                                                                                                                                       |  |  |
| 8  | Comm Type                              | Contains the commission schedule used to calculate the commission payment.                                                                                                                                              |  |  |
| 9  | OI                                     | Override indicator will advise if the commission payment is for Base, Override, Association or Oversight                                                                                                                |  |  |
| 10 | Split % Amt                            | Agent compensation split percent on the policy, if applicable                                                                                                                                                           |  |  |
| 11 | Due Date                               | The billing due date of the compensation payment                                                                                                                                                                        |  |  |
| 12 | No Mos                                 | Number of months of which the commission is paid                                                                                                                                                                        |  |  |
| 13 | Mbr Cnt                                | Member count for the premiums reconciled                                                                                                                                                                                |  |  |