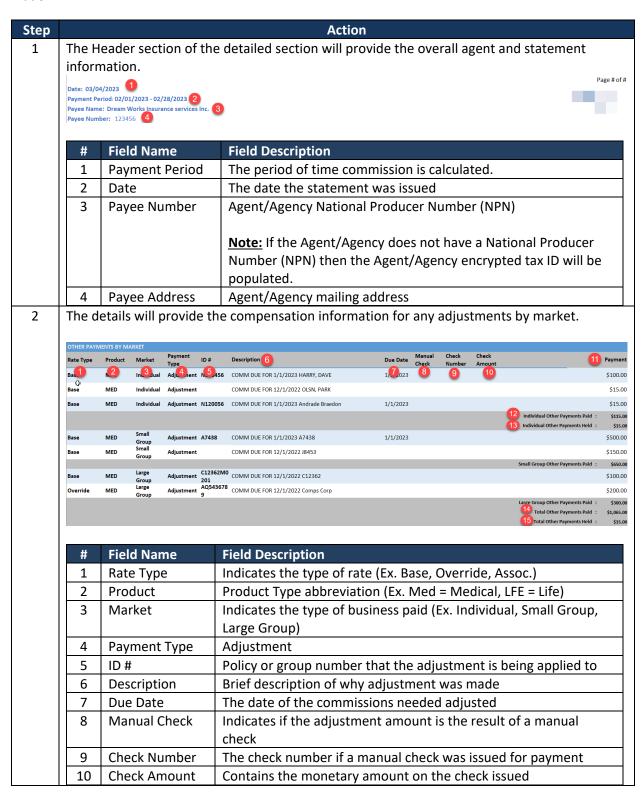

## **Adjustment Statement**

The Adjustment Section of the statement will provide the compensation details for any adjustments made.

| Step | Action |               |                                                                   |
|------|--------|---------------|-------------------------------------------------------------------|
|      | 11     | Payment       | The monetary amount of the adjustment                             |
|      | 12     | [MBU] Other   | Market Business Unit (MBU) specific (Ex. Individual, Small Group, |
|      |        | Payments Paid | Large Group) adjustment payment total                             |
|      |        |               | Note: The example referenced was for Individual                   |
|      | 13     | [MBU] Other   | Market Business Unit (MBU) specific (Ex. Individual, Small Group, |
|      |        | Payments Held | Large Group) adjustment payment amount total that is being        |
|      |        |               | held.                                                             |
|      |        |               |                                                                   |
|      |        |               | Note: The example referenced was for Individual                   |
|      | 14     | Total Other   | The grand total of adjustment payments that are being paid for    |
|      |        | Payments Paid | all Market Business Units (MBUs) combined                         |
|      | 15     | Total Other   | The grand total of adjustment payments that are being held (not   |
|      |        | Payments Held | issued) for all Market Business Units (MBUs) combined             |