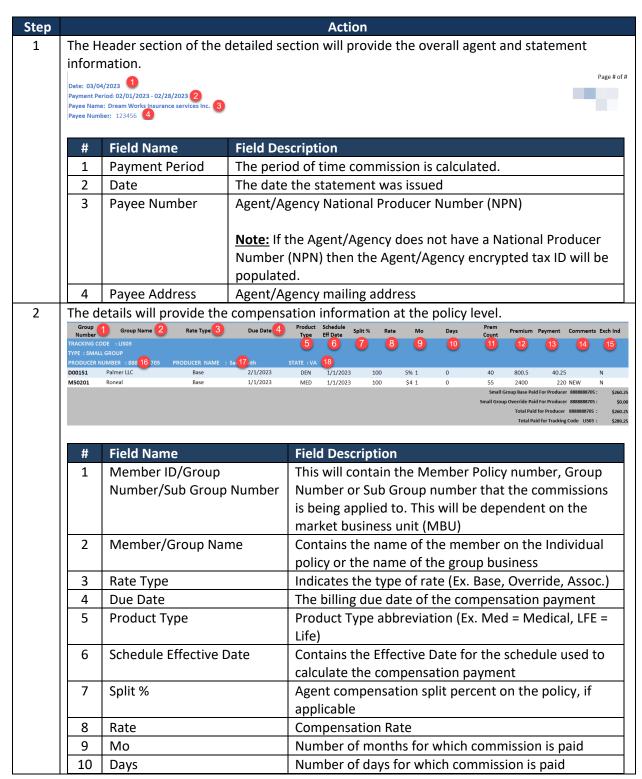

#### **Detailed Statement**

The Detailed Section of the statement will provide the compensation details by base, override, and other payments.

| Step |    |                 | Action                                                                                              |
|------|----|-----------------|-----------------------------------------------------------------------------------------------------|
|      | 11 | Premium Count   | Total premium received during the current month, if applicable                                      |
|      | 12 | Premium         | Indicates the amount of premium amount reconciled for a given due date                              |
|      | 13 | Payment         | Total compensation payment on the policy or group                                                   |
|      | 14 | Comments        | The Comments will describe the type of commission found on the statement                            |
|      | 15 | Exch Ind        | Indicates if a policy is on an exchange                                                             |
|      | 16 | Producer Number | The Writing Agent/Agency National Producer Number (NPN) or Encrypted Tin if an NPN is not available |
|      | 17 | Producer Name   | The name of the Writing Agent/Agency                                                                |
|      | 18 | State           | The state of the Writing Agent/Agency                                                               |

The Summary by Base/Override will be displayed at the bottom of the detailed section.

| 881: \$260.25 | 1 Small Group Base Paid For Producer 8888888881:     |
|---------------|------------------------------------------------------|
| 881: \$0.00   | 2 Small Group Override Paid For Producer 8888888881: |
| 81 : \$15.00  | 3 Small Group Held for Producer 8888888881:          |
| 81 : \$361.31 | 4 Total Paid for Producer 8888888881:                |
| 81 : \$25.00  | 5 Total Held for Producer 8888888881:                |
| 01 : \$361.31 | 6 Total Paid for Tracking Code ABC01:                |
| 01 : \$25.00  | Total Held for Tracking Code ABC01:                  |

| # | Field Name                       | Field Description                                                                                                                                                                                            |
|---|----------------------------------|--------------------------------------------------------------------------------------------------------------------------------------------------------------------------------------------------------------|
| 1 | [MBU] Base Paid for<br>Producer  | Total Base compensation paid to the Agent/Agency for specific Market Type (Individual, Small Group, Large Group, Senior)  Note: Screen print provided is an example of Small Group.                          |
| 2 | [MBU] Override Paid for Producer | Total Override paid to the Agent/Agency for specific Market Type (Individual, Small Group, Large Group, Senior)  Note: Screen print provided is an example of Small Group                                    |
| 3 | [MBU] Held for Producer          | Total amount of compensation that has been held (not issued) for a specific market type (Individual, Small Group, Large Group) to the Agent/Agency  Note: Screen print provided is an example of Small Group |
| 4 | Total Paid for Producer          | The grand total compensation paid for the writing Agent/Agency referenced. This amount combines all Market Business Units (MBUs) and all products                                                            |
| 5 | Total Held for Producer          | The grand total compensation that was held (not issued) for the writing Agent/Agency referenced. This amount combines all Market Business Units (MBUs) and all products                                      |

| Step | Action |                              |                                                                                                                                                         |
|------|--------|------------------------------|---------------------------------------------------------------------------------------------------------------------------------------------------------|
|      | 6      | Total Paid for Tracking Code | The grand total compensation paid for the Tracking code referenced. This amount combines all Market Business Units (MBUs) and all products              |
|      | 7      | Total Held for Tracking Code | The grand total compensation held (not issued) for the Tracking code referenced. This amount combines all Market Business Units (MBUs) and all products |