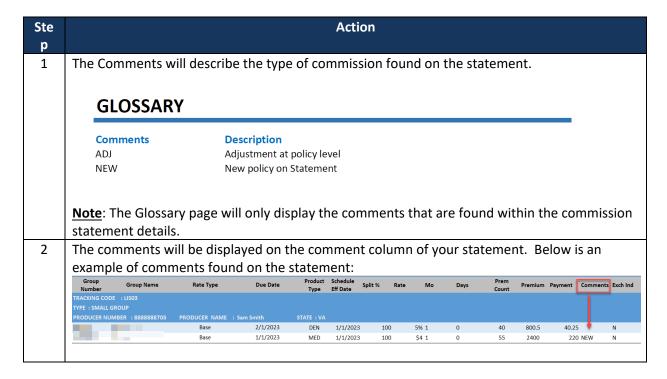

## **Glossary**

The Glossary section of the statement will provide the list of comment codes and descriptions that are utilized in the comments column of the detailed statement.

#### **Detailed Statement**

The Detailed Section of the statement will provide the compensation details by base, override, and other payments.

| Step |    |                 | Action                                                                                              |
|------|----|-----------------|-----------------------------------------------------------------------------------------------------|
|      | 11 | Premium Count   | Total premium received during the current month, if applicable                                      |
|      | 12 | Premium         | Indicates the amount of premium amount reconciled for a given due date                              |
|      | 13 | Payment         | Total compensation payment on the policy or group                                                   |
|      | 14 | Comments        | The Comments will describe the type of commission found on the statement                            |
|      | 15 | Exch Ind        | Indicates if a policy is on an exchange                                                             |
|      | 16 | Producer Number | The Writing Agent/Agency National Producer Number (NPN) or Encrypted Tin if an NPN is not available |
|      | 17 | Producer Name   | The name of the Writing Agent/Agency                                                                |
|      | 18 | State           | The state of the Writing Agent/Agency                                                               |