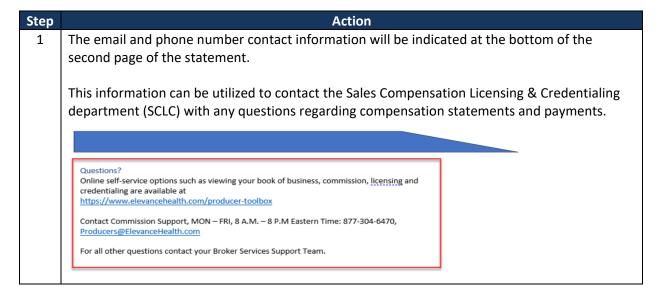

#### **Contact Information**

Questions regarding the compensation statement and/or payment can be directed to the contact information located on the bottom of the second page of the statement.