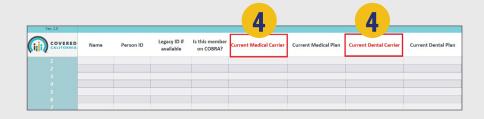

## **Employer Census Export Feature**

### **OVERVIEW**

The employer has the ability to export the Employee Census that contains the carrier details.

### **FUNCTIONALITY**

- 1 Log into the MyCCSB.com portal.
- 2 Under the Employees tab, select **View Roster**
- Click on Download Template.
- The downloaded Employee
  Roster now includes
  "Current Medical Carrier"
  and
  "Current Dental Carrier."