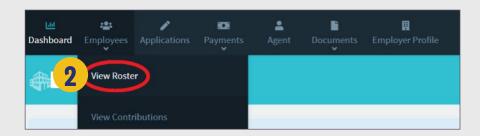

### **FUNCTIONALITY**

- 1 Log into the MyCCSB.com portal.
- 2 Under the Employees tab, select **View Roster**
- Select "**Update/View Employee Dashboard**"
  for the selected employee.
- Subscriber ID is now listed under **My Policy Details**.

### **FUNCTIONALITY**

- 1 Log into the MyCCSB.com portal.
- 2 Under the Employees tab, select **View Roster**
- Click on Download Template.
- The downloaded Employee
  Roster now includes
  "Current Medical Carrier"
  and
  "Current Dental Carrier."