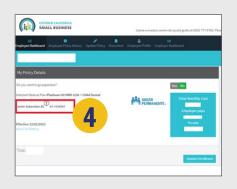

#### **OVERVIEW**

On the Employee Dashboard, the system now displays the unique carrier Subscriber ID number. Only the Subscriber ID for the employee is displayed, not each individual carrier member ID.

### **FUNCTIONALITY**

- 1 Log into the MyCCSB.com portal.
- 2 Under the Employees tab, select **View Roster**
- Select "**Update/View Employee Dashboard**"
  for the selected employee.
- Subscriber ID is now listed under **My Policy Details**.