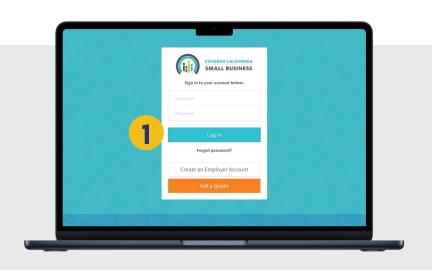

### **FUNCTIONALITY**

- 1 Log into the MyCCSB.com portal.
- 2 Under the Employees tab, select **View Roster**
- Select "**Update/View Employee Dashboard**"
  for the selected employee.
- Subscriber ID is now listed under **My Policy Details**.