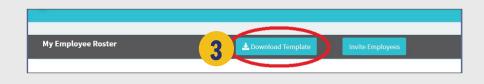

### **FUNCTIONALITY**

- 1 Log into the MyCCSB.com portal.
- 2 Under the Employees tab, select **View Roster**
- Click on Download Template.
- The downloaded Employee
  Roster now includes
  "Current Medical Carrier"
  and
  "Current Dental Carrier."