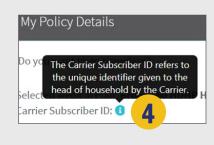

#### **OVERVIEW**

On the Employee Dashboard, the system now displays the unique carrier Subscriber ID number. Only the Subscriber ID for the employee is displayed, not each individual carrier member ID.

### **FUNCTIONALITY**

- 1 Log into the MyCCSB.com portal.
- 2 Under the Employees tab, select **View Roster**
- Select "**Update/View Employee Dashboard**"
  for the selected employee.
- Subscriber ID is now listed under **My Policy Details**.