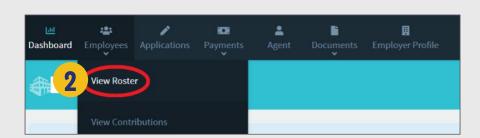

### **FUNCTIONALITY**

- 1 Log into the MyCCSB.com portal.
- 2 Under the Employees tab, select **View Roster**
- Select "**Update/View Employee Dashboard**"
  for the selected employee.
- Subscriber ID is now listed under **My Policy Details**.

### **FUNCTIONALITY**

- 1 Log into the MyCCSB.com portal.
- 2 Under the Employees tab, select **View Roster**
- Click on Download Template.
- The downloaded Employee
  Roster now includes
  "Current Medical Carrier"
  and
  "Current Dental Carrier."