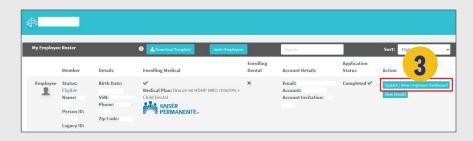

### **FUNCTIONALITY**

- 1 Log into the MyCCSB.com portal.
- 2 Under the Employees tab, select **View Roster**
- Select "**Update/View Employee Dashboard**"
  for the selected employee.
- Subscriber ID is now listed under **My Policy Details**.