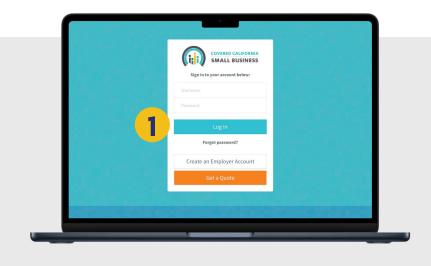

### **FUNCTIONALITY**

- 1 Log into the MyCCSB.com portal.
- 2 Under the Employees tab, select **View Roster**
- Select "**Update/View Employee Dashboard**"
  for the selected employee.
- Subscriber ID is now listed under **My Policy Details**.

### **FUNCTIONALITY**

- 1 Log into the MyCCSB.com portal.
- 2 Under the Employees tab, select **View Roster**
- Click on Download Template.
- The downloaded Employee
  Roster now includes
  "Current Medical Carrier"
  and
  "Current Dental Carrier."