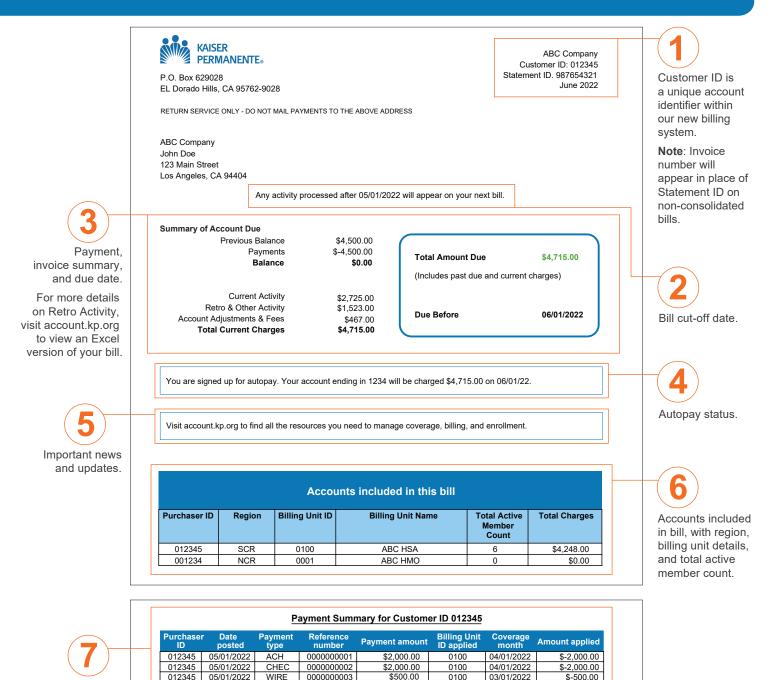

## NEW EASIER-TO-READ BILL

Payment details.

## Here's a quick look at where to find key information on your new bill

 Total amount paid
 \$-4,500.00

 It can take up to 10 days to process your payments. If you don't see a payment you've already made, you'll see it on a future bill.

etails with oth current nd retroactive formation, edicare signment, nd eligibility atus.

ote: For more etails, visit count.kp.org to view an Excel version of your bill.

A table will be shown for each account.

Account adjustments and details are reflected at the summary level.

С

For more details by account, visit account.kp.org to view an Excel version of your bill.