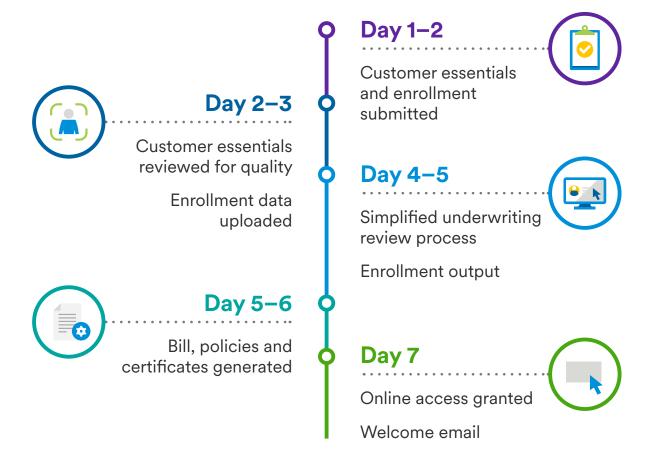

#### Designed for the ease of doing business

- Case implementation to claim ready in less than 7 days\*
- A team of SBS Consultants supporting all your administrative needs for an end-to-end service experience
- New self-service portal with 24/7 online access to view claims, pay your bill, and make eligibility changes/updates

## Claims ready in less than 7 days\*:

Experience our new small business portfolio and unlock a world of opportunity. Talk to your MetLife Representative Today.

- 1. Subject to regulatory approval. Not available in all states.
- 2. Businesses under 500 lives.
- 3. Based on MetLife internal analysis.

<sup>\*</sup>All days are business days and begin once case is received in good order. This is a non-peak season view, timing may be extended during peak business.