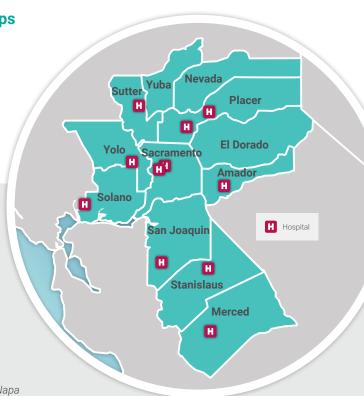

#### **Sutter Gould Medical Foundation**

Gould Medical Group

Serving San Joaquin and Stanislaus counties

#### **Sutter Medical Foundation**

- Sutter Medical Group
- · Sutter North Medical Group

Serving Amador, El Dorado, Nevada, Placer, Sacramento, Solano, Sutter. Yolo and Yuba counties

## **Hospitals**

**Memorial Hospital Los Banos Memorial Medical Center Sutter Amador Hospital Sutter Auburn Faith Hospital Sutter Center for Psychiatry Sutter Davis Hospital Sutter Medical Center, Sacramento**  **Sutter Roseville Medical Center Sutter Solano Medical Center Sutter Surgical Hospital North Valley** 

**Sutter Tracy Community Hospital** 

\* There are no Sutter-affiliated medical foundation offices in Del Norte, Lake, Merced, and Napa counties. Patients can access care through independent community providers.