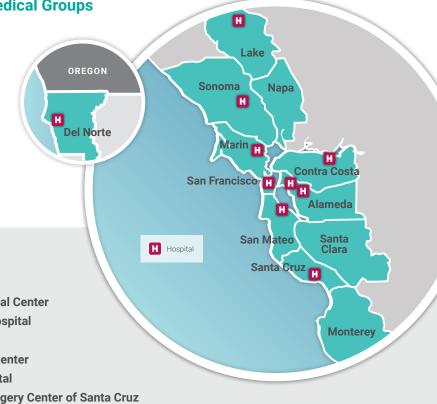

### **Palo Alto Medical Foundation**

· Palo Alto Foundation Medical Group Serving Alameda, Contra Costa, Monterey, San Mateo, Santa Clara and Santa Cruz counties

#### **Sutter East Bay Medical Foundation**

· Sutter East Bay Medical Group Serving Alameda and Contra Costa counties

#### **Sutter Pacific Medical Foundation**

- Sutter Medical Group of the Redwoods
- · Sutter West Bay Medical Group

Serving Marin, San Francisco and Sonoma counties

#### **Alta Bates Summit Medical Center**

- Alta Bates Campus
- Herrick Campus
- · Summit Campus

#### **California Pacific Medical Center**

- Davies Campus
- · Mission Bernal Campus and Orthopedic Institute
- · Van Ness Campus

**Eden Medical Center** 

Mills-Peninsula Medical Center

**Novato Community Hospital** 

**Sutter Coast Hospital** 

**Sutter Delta Medical Center** 

**Sutter Lakeside Hospital** 

**Sutter Maternity & Surgery Center of Santa Cruz** 

**Sutter Santa Rosa Regional Hospital** 