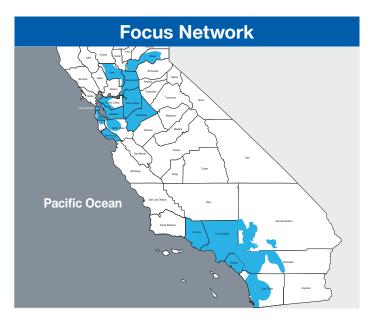

The Focus product offers employers a number of favorable premium and benefit options designed to provide members with the health coverage they want and need at a more predictable and lower cost.

Focus Service Area

Focus is available in Alameda, Contra Costa, Los Angeles, Orange, Placer, Riverside, Sacramento, San Bernardino, San Diego, San Francisco, San Joaquin, San Mateo, Santa Barbara, Santa Clara, Santa Cruz, Stanislaus, Ventura and Yolo counties.