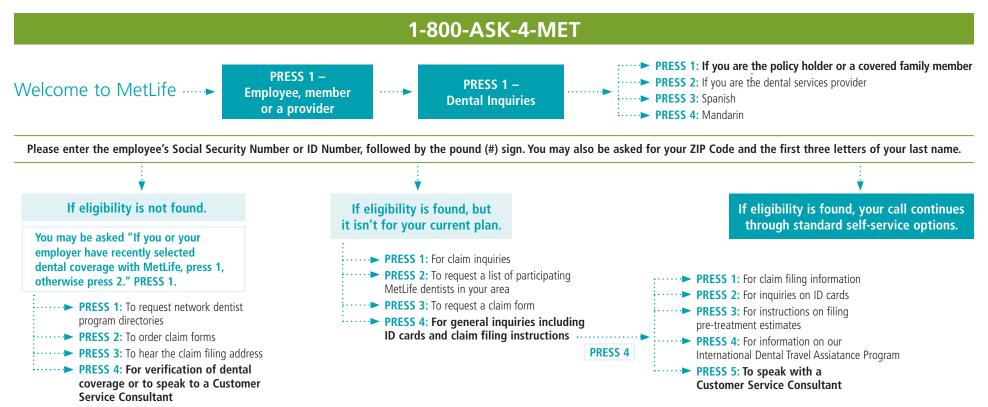

Please follow the detailed steps below when calling MetLife to confirm your plan benefits. We recommend you take this flyer with you the first time you visit your dentist as a MetLife enrollee. And remember, if you speak with a representative, make sure to let him or her know you are new to MetLife.