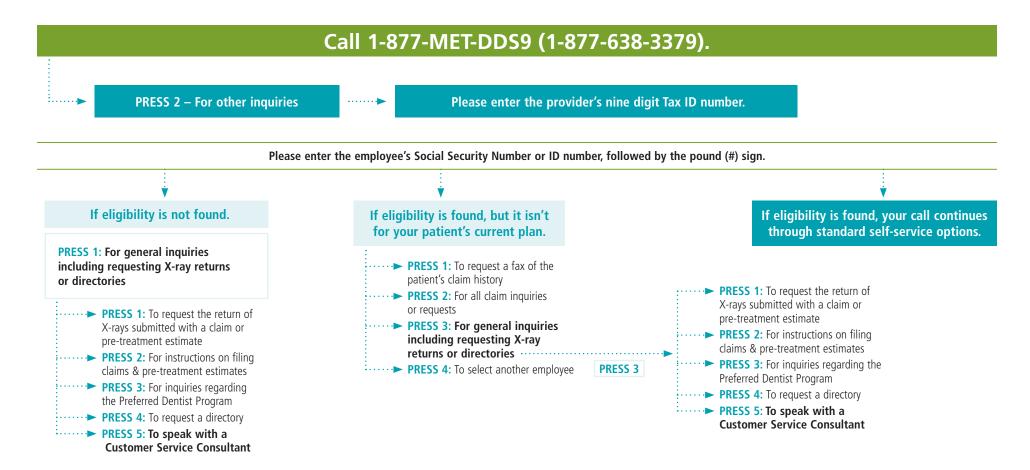

## **Instructions for your dentist**

Please follow the steps below to confirm benefits information for your patient.

Like most group benefit programs, benefit programs offered by MetLife and its affiliates contain certain exclusions, exceptions, waiting periods, reductions of benefits, limitations and terms for keeping them in force. Please contact MetLife for complete details.