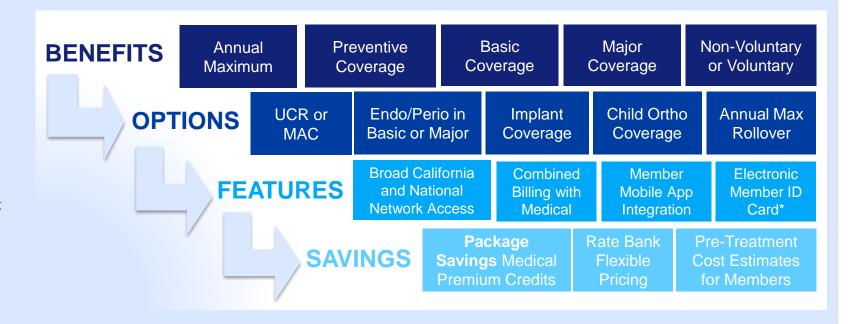

# **Build Custom Dental Plans**

Customize the dental benefits and plan options for each group and don't forget to take advantage of the valuable features and savings opportunities we provide. For more information please contact your Account Executive.